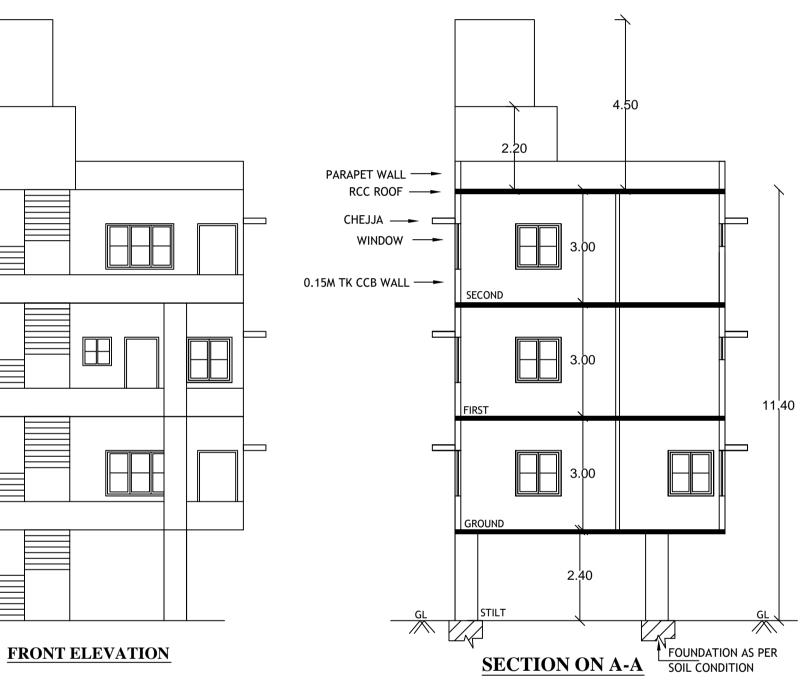

# Block :A1 (RESIDENTIAL BUILDING)

| Floor<br>Name                             | Total Built<br>Up Area | Deductions (Area in Sq.mt.) |      |              |      | Proposed<br>FAR Area<br>(Sq.mt.) | Total FAR<br>Area<br>(Sq.mt.) | Tnmt (No.) |    |
|-------------------------------------------|------------------------|-----------------------------|------|--------------|------|----------------------------------|-------------------------------|------------|----|
|                                           | (Sq.mt.)               | StairCase                   | Lift | Lift Machine | Void | Parking                          | Resi.                         | (34.111.)  |    |
| Terrace<br>Floor                          | 18.84                  | 16.41                       | 0.00 | 2.43         | 0.00 | 0.00                             | 0.00                          | 0.00       | 00 |
| Second<br>Floor                           | 58.27                  | 8.64                        | 2.43 | 0.00         | 0.00 | 0.00                             | 47.20                         | 47.20      | 00 |
| First Floor                               | 82.54                  | 16.32                       | 2.43 | 0.00         | 2.62 | 0.00                             | 61.17                         | 61.17      | 01 |
| Ground<br>Floor                           | 82.54                  | 16.32                       | 2.43 | 0.00         | 0.00 | 0.00                             | 63.79                         | 63.79      | 01 |
| Stilt Floor                               | 82.54                  | 8.64                        | 2.43 | 0.00         | 0.00 | 71.47                            | 0.00                          | 0.00       | 00 |
| Total:                                    | 324.73                 | 66.33                       | 9.72 | 2.43         | 2.62 | 71.47                            | 172.16                        | 172.16     | 02 |
| Total<br>Number of<br>Same<br>Blocks<br>: | 1                      |                             |      |              |      |                                  |                               |            |    |
| Total:                                    | 324.73                 | 66.33                       | 9.72 | 2.43         | 2.62 | 71.47                            | 172.16                        | 172.16     | 02 |

|          | Deduction | ns (Area in S   | Proposed<br>FAR Area<br>(Sq.mt.) | Total FAR<br>Area | Tnmt (No.) |          |      |
|----------|-----------|-----------------|----------------------------------|-------------------|------------|----------|------|
| tairCase | Lift      | Lift<br>Machine | Void                             | Parking           | Resi.      | (Sq.mt.) |      |
| 66.33    | 9.72      | 2.43            | 2.62                             | 71.47             | 172.16     | 172.16   | 02   |
| 66.33    | 9.72      | 2.43            | 2.62                             | 71.47             | 172.16     | 172.16   | 2.00 |