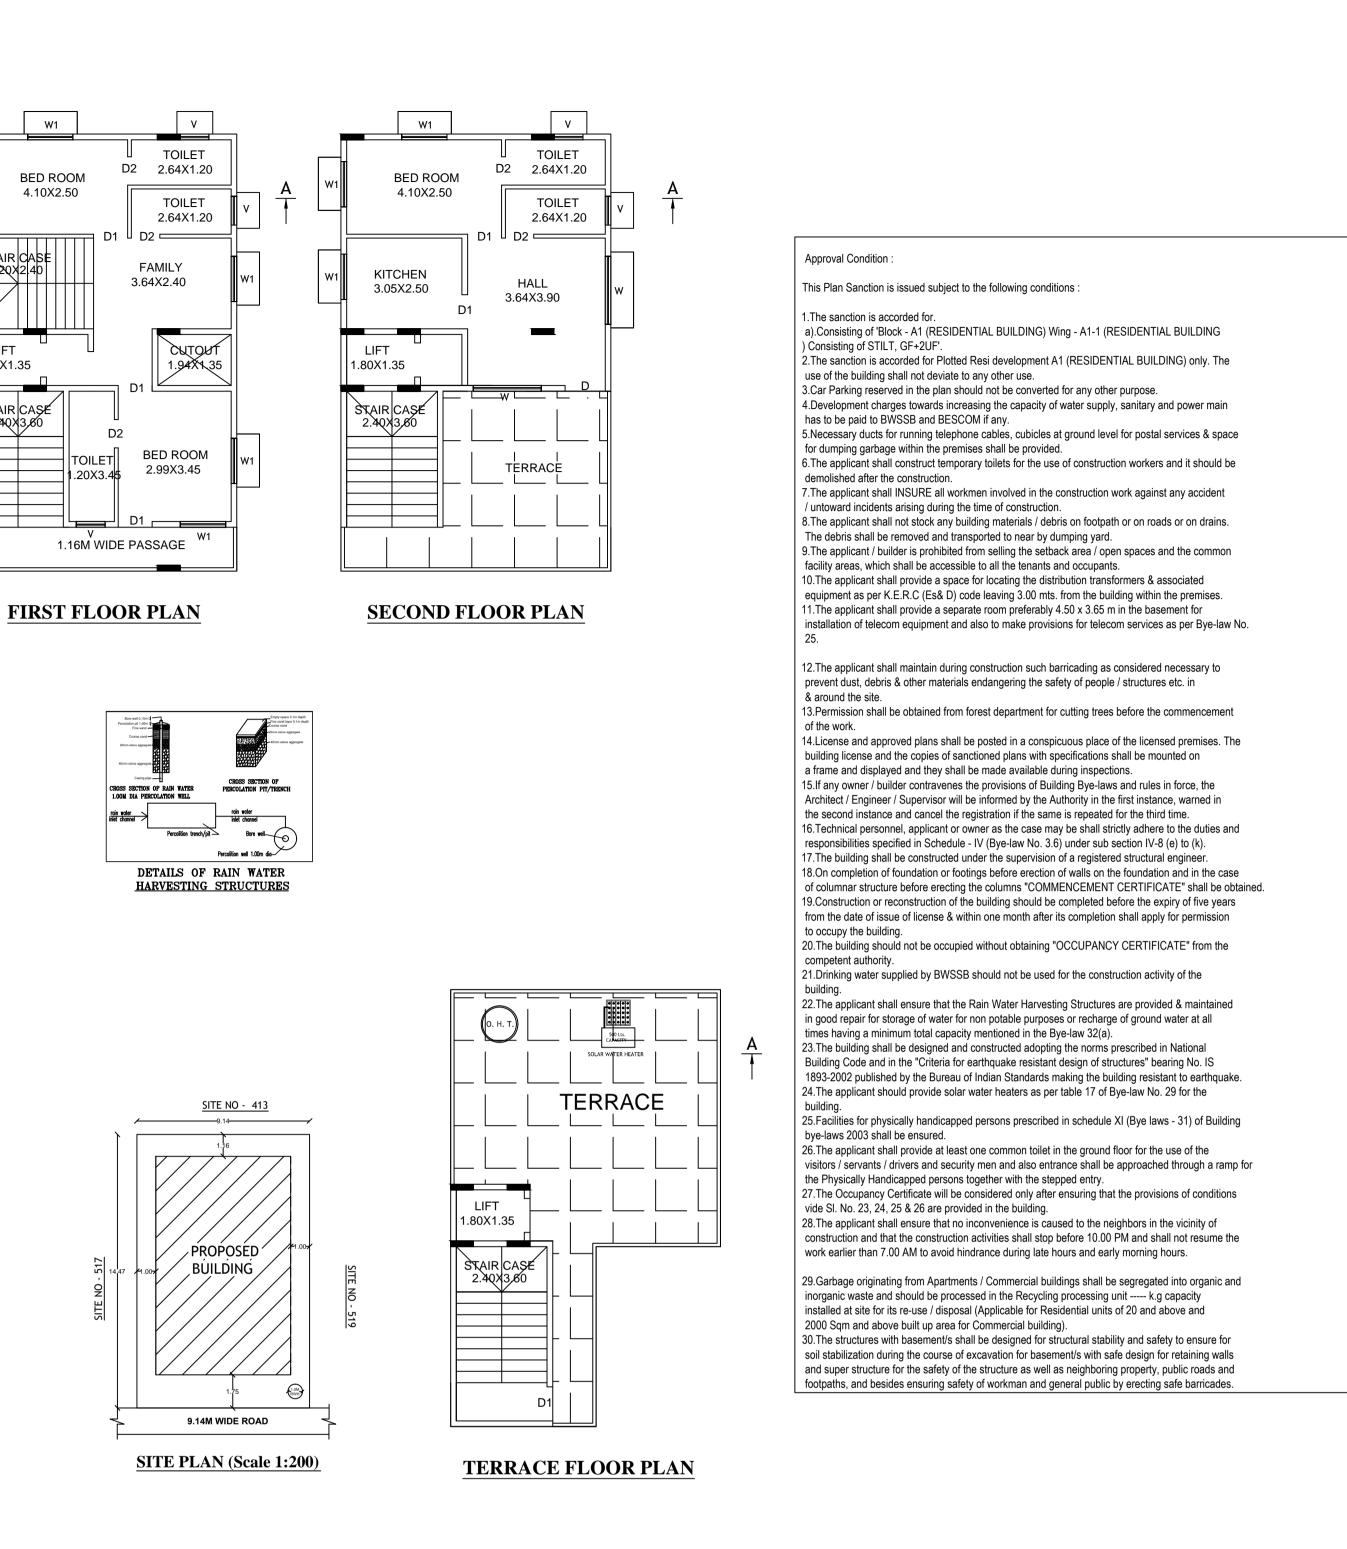

#### Color Notes COLOR INDEX

PLOT BOUNDARY ABUTTING ROAD

PROPOSED WORK (COVERAGE AREA)

EXISTING (To be retained) EXISTING (To be demolished)

AREA STATEMENT (BBMP) VERSION NO.: 1.0.3 BBMP/Ad.Com/YLK/0062/11 25 BSION DATE: 21/01/2021 PROJECT DETAIL: Authority: BBMP Plot Use: Residential Plot SubUse: Plotted Resi development Inward\_No: PRJ/0542/21-22 Application Type: Suvarna Parvangi Land Use Zone: Residential (Main) Proposal Type: Building Permission Plot/Sub Plot No.: 518 Nature of Sanction: NEW City Survey No.: 0 Location: RING-III Khata No. (As per Khata Extract): 458/ 457/518

| Building Line Specified as per Z.R: NA | Locality / Street of the property: NO-518, KHATA NO-458/ 457/518, |
|----------------------------------------|-------------------------------------------------------------------|
|                                        | COFFEE BOARD EMPLOYEE'S CO-OPERATIVE HOUSING SOCIE                |
| Zone: Yelahanka                        |                                                                   |
| Ward: Ward-007                         |                                                                   |
| Dianning District, 204 Dustarayananya  |                                                                   |