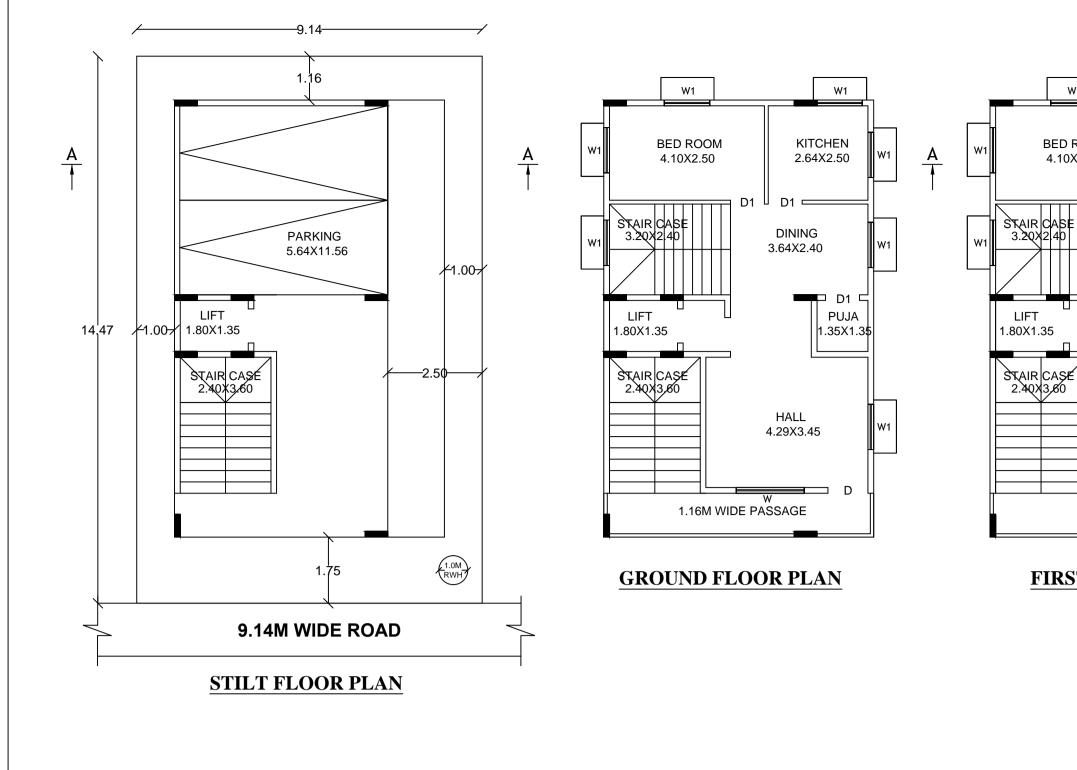

#### Color Notes COLOR INDEX

PLOT BOUNDARY ABUTTING ROAD

PROPOSED WORK (COVERAGE AREA)

EXISTING (To be retained) EXISTING (To be demolished)

AREA STATEMENT (BBMP) VERSION NO.: 1.0.3 BBMP/Ad.Com/YLK/0062/11 25 BSION DATE: 21/01/2021 PROJECT DETAIL: Authority: BBMP Plot Use: Residential Plot SubUse: Plotted Resi development Inward\_No: PRJ/0542/21-22 Application Type: Suvarna Parvangi Land Use Zone: Residential (Main) Proposal Type: Building Permission Plot/Sub Plot No.: 518 Nature of Sanction: NEW City Survey No.: 0 Location: RING-III Khata No. (As per Khata Extract): 458/ 457/518

| Building Line Specified as per Z.R: NA | Locality / Street of the property: NO-518, KHATA NO-458/ 457/518, |
|----------------------------------------|-------------------------------------------------------------------|
|                                        | COFFEE BOARD EMPLOYEE'S CO-OPERATIVE HOUSING SOCIE                |
| Zone: Yelahanka                        |                                                                   |
| Ward: Ward-007                         |                                                                   |
| Dianning District, 204 Dustarayananya  |                                                                   |

| Planning District: 304-Byatarayanapua                                                                                      |                                                                                                                                                                                                                                                                                                                                                                                                                                                                                                                   |                                                                                                                                                                                                                                                                                                                                                                                                                                                                                                                                                                                                                                                                                                                                                                                                                                            |  |  |
|----------------------------------------------------------------------------------------------------------------------------|-------------------------------------------------------------------------------------------------------------------------------------------------------------------------------------------------------------------------------------------------------------------------------------------------------------------------------------------------------------------------------------------------------------------------------------------------------------------------------------------------------------------|--------------------------------------------------------------------------------------------------------------------------------------------------------------------------------------------------------------------------------------------------------------------------------------------------------------------------------------------------------------------------------------------------------------------------------------------------------------------------------------------------------------------------------------------------------------------------------------------------------------------------------------------------------------------------------------------------------------------------------------------------------------------------------------------------------------------------------------------|--|--|
| AREA DETAILS:                                                                                                              |                                                                                                                                                                                                                                                                                                                                                                                                                                                                                                                   |                                                                                                                                                                                                                                                                                                                                                                                                                                                                                                                                                                                                                                                                                                                                                                                                                                            |  |  |
| AREA OF PLOT (Minimum)                                                                                                     | (A)                                                                                                                                                                                                                                                                                                                                                                                                                                                                                                               |                                                                                                                                                                                                                                                                                                                                                                                                                                                                                                                                                                                                                                                                                                                                                                                                                                            |  |  |
| NET AREA OF PLOT                                                                                                           | (A-Deductions)                                                                                                                                                                                                                                                                                                                                                                                                                                                                                                    |                                                                                                                                                                                                                                                                                                                                                                                                                                                                                                                                                                                                                                                                                                                                                                                                                                            |  |  |
| COVERAGE CHECK                                                                                                             |                                                                                                                                                                                                                                                                                                                                                                                                                                                                                                                   |                                                                                                                                                                                                                                                                                                                                                                                                                                                                                                                                                                                                                                                                                                                                                                                                                                            |  |  |
| Permissible Coverage area (7                                                                                               | 75.00 %)                                                                                                                                                                                                                                                                                                                                                                                                                                                                                                          |                                                                                                                                                                                                                                                                                                                                                                                                                                                                                                                                                                                                                                                                                                                                                                                                                                            |  |  |
| Proposed Coverage Area (62                                                                                                 | .41 %)                                                                                                                                                                                                                                                                                                                                                                                                                                                                                                            |                                                                                                                                                                                                                                                                                                                                                                                                                                                                                                                                                                                                                                                                                                                                                                                                                                            |  |  |
| Achieved Net coverage area                                                                                                 |                                                                                                                                                                                                                                                                                                                                                                                                                                                                                                                   |                                                                                                                                                                                                                                                                                                                                                                                                                                                                                                                                                                                                                                                                                                                                                                                                                                            |  |  |
| Balance coverage area left (                                                                                               |                                                                                                                                                                                                                                                                                                                                                                                                                                                                                                                   |                                                                                                                                                                                                                                                                                                                                                                                                                                                                                                                                                                                                                                                                                                                                                                                                                                            |  |  |
| FAR CHECK                                                                                                                  |                                                                                                                                                                                                                                                                                                                                                                                                                                                                                                                   |                                                                                                                                                                                                                                                                                                                                                                                                                                                                                                                                                                                                                                                                                                                                                                                                                                            |  |  |
| Permissible F.A.R. as per zoning regulation 2015 (1.75)<br>Additional F.A.R within Ring I and II (for amalgamated plot - ) |                                                                                                                                                                                                                                                                                                                                                                                                                                                                                                                   |                                                                                                                                                                                                                                                                                                                                                                                                                                                                                                                                                                                                                                                                                                                                                                                                                                            |  |  |
|                                                                                                                            |                                                                                                                                                                                                                                                                                                                                                                                                                                                                                                                   |                                                                                                                                                                                                                                                                                                                                                                                                                                                                                                                                                                                                                                                                                                                                                                                                                                            |  |  |
| Premium FAR for Plot within Impact Zone ( - )                                                                              |                                                                                                                                                                                                                                                                                                                                                                                                                                                                                                                   |                                                                                                                                                                                                                                                                                                                                                                                                                                                                                                                                                                                                                                                                                                                                                                                                                                            |  |  |
| Total Perm. FAR area (1.75)                                                                                                |                                                                                                                                                                                                                                                                                                                                                                                                                                                                                                                   |                                                                                                                                                                                                                                                                                                                                                                                                                                                                                                                                                                                                                                                                                                                                                                                                                                            |  |  |
|                                                                                                                            |                                                                                                                                                                                                                                                                                                                                                                                                                                                                                                                   |                                                                                                                                                                                                                                                                                                                                                                                                                                                                                                                                                                                                                                                                                                                                                                                                                                            |  |  |
| Proposed FAR Area                                                                                                          |                                                                                                                                                                                                                                                                                                                                                                                                                                                                                                                   |                                                                                                                                                                                                                                                                                                                                                                                                                                                                                                                                                                                                                                                                                                                                                                                                                                            |  |  |
| ,                                                                                                                          |                                                                                                                                                                                                                                                                                                                                                                                                                                                                                                                   |                                                                                                                                                                                                                                                                                                                                                                                                                                                                                                                                                                                                                                                                                                                                                                                                                                            |  |  |
| · · · · ·                                                                                                                  |                                                                                                                                                                                                                                                                                                                                                                                                                                                                                                                   |                                                                                                                                                                                                                                                                                                                                                                                                                                                                                                                                                                                                                                                                                                                                                                                                                                            |  |  |
| BUILT UP AREA CHECK                                                                                                        |                                                                                                                                                                                                                                                                                                                                                                                                                                                                                                                   |                                                                                                                                                                                                                                                                                                                                                                                                                                                                                                                                                                                                                                                                                                                                                                                                                                            |  |  |
| Proposed BuiltUp Area                                                                                                      |                                                                                                                                                                                                                                                                                                                                                                                                                                                                                                                   |                                                                                                                                                                                                                                                                                                                                                                                                                                                                                                                                                                                                                                                                                                                                                                                                                                            |  |  |
|                                                                                                                            | AREA DETAILS:<br>AREA OF PLOT (Minimum)<br>NET AREA OF PLOT<br>COVERAGE CHECK<br>Permissible Coverage area (7<br>Proposed Coverage Area (62<br>Achieved Net coverage area Balance coverage area left (<br>FAR CHECK<br>Permissible F.A.R. as per zor<br>Additional F.A.R within Ring<br>Allowable TDR Area (60% of<br>Premium FAR for Plot within<br>Total Perm. FAR area (1.75<br>Residential FAR (100.00%)<br>Proposed FAR Area<br>Achieved Net FAR Area (1.3<br>Balance FAR Area (0.45)<br>BUILT UP AREA CHECK | AREA DETAILS:         AREA OF PLOT (Minimum)       (A)         NET AREA OF PLOT       (A-Deductions)         COVERAGE CHECK       Permissible Coverage area (75.00 %)         Proposed Coverage Area (62.41 %)       Achieved Net coverage area (62.41 %)         Balance coverage area (62.41 %)       Balance coverage area (62.41 %)         Balance coverage area left (12.59 %)       FAR CHECK         Permissible F.A.R. as per zoning regulation 2015 (1.75)       Additional F.A.R within Ring I and II (for amalgamated plot - )         Allowable TDR Area (60% of Perm.FAR )       Premium FAR for Plot within Impact Zone ( - )         Total Perm. FAR area (1.75)       Residential FAR (100.00% )         Proposed FAR Area       Achieved Net FAR Area (1.30 )         Balance FAR Area (0.45 )       BUILT UP AREA CHECK |  |  |