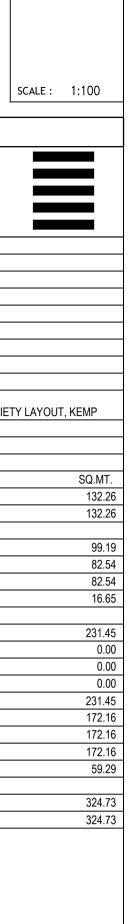

# Block :A1 (RESIDENTIAL BUILDING)

| Floor<br>Name                             | Total Built<br>Up Area | Deductions (Area in Sq.mt.) |      |              |      | Proposed<br>FAR Area<br>(Sq.mt.) | Total FAR<br>Area<br>(Sq.mt.) | Tnmt (No.) |    |
|-------------------------------------------|------------------------|-----------------------------|------|--------------|------|----------------------------------|-------------------------------|------------|----|
|                                           | (Sq.mt.)               | StairCase                   | Lift | Lift Machine | Void | Parking                          | Resi.                         | (34.111.)  |    |
| Terrace<br>Floor                          | 18.84                  | 16.41                       | 0.00 | 2.43         | 0.00 | 0.00                             | 0.00                          | 0.00       | 00 |
| Second<br>Floor                           | 58.27                  | 8.64                        | 2.43 | 0.00         | 0.00 | 0.00                             | 47.20                         | 47.20      | 00 |
| First Floor                               | 82.54                  | 16.32                       | 2.43 | 0.00         | 2.62 | 0.00                             | 61.17                         | 61.17      | 01 |
| Ground<br>Floor                           | 82.54                  | 16.32                       | 2.43 | 0.00         | 0.00 | 0.00                             | 63.79                         | 63.79      | 01 |
| Stilt Floor                               | 82.54                  | 8.64                        | 2.43 | 0.00         | 0.00 | 71.47                            | 0.00                          | 0.00       | 00 |
| Total:                                    | 324.73                 | 66.33                       | 9.72 | 2.43         | 2.62 | 71.47                            | 172.16                        | 172.16     | 02 |
| Total<br>Number of<br>Same<br>Blocks<br>: | 1                      |                             |      |              |      |                                  |                               |            |    |
| Total:                                    | 324.73                 | 66.33                       | 9.72 | 2.43         | 2.62 | 71.47                            | 172.16                        | 172.16     | 02 |

|          | Deduction | ns (Area in S   | Proposed<br>FAR Area<br>(Sq.mt.) | Total FAR<br>Area | Tnmt (No.) |          |      |
|----------|-----------|-----------------|----------------------------------|-------------------|------------|----------|------|
| tairCase | Lift      | Lift<br>Machine | Void                             | Parking           | Resi.      | (Sq.mt.) |      |
| 66.33    | 9.72      | 2.43            | 2.62                             | 71.47             | 172.16     | 172.16   | 02   |
| 66.33    | 9.72      | 2.43            | 2.62                             | 71.47             | 172.16     | 172.16   | 2.00 |